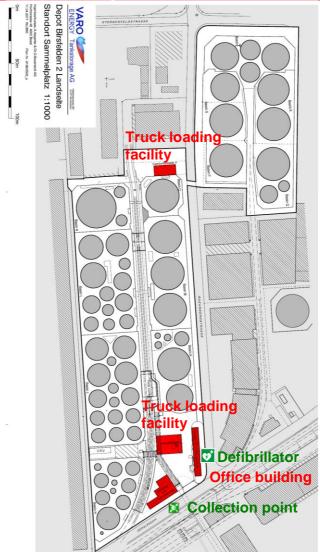

#### Stay calm!

If the alarm siren sounds, all persons on the storage facility must go to the collection point immediately. You will find the respective collection points here:

- Birsfelden 1 tank storage: on the parking lot behind the office building (see attachment)
- Birsfelden 2 tank storage: in front of the building near the entrance gate (see attachment)

Attachment 1 includes a detailed plan of all tank storages showing the respective collection point.

## Location collection point storage Birsfelden 2

| Document:    | General safety regulations Birsfelden 1 & 2 | Date:            | 16.03.2020      |
|--------------|---------------------------------------------|------------------|-----------------|
| Competence:  | QHSE                                        | Revision:        | 2               |
| Released by: | GL                                          | Number of pages: | <b>11</b> of 12 |