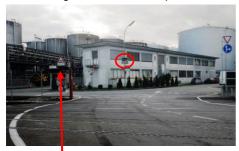

## Location collection point storage Birsfelden 1

| Document:    | General safety regulations Birsfelden 1 & 2 | Date:            | 16.03.2020      |
|--------------|---------------------------------------------|------------------|-----------------|
| Competence:  | QHSE                                        | Revision:        | 2               |
| Released by: | GL                                          | Number of pages: | <b>10</b> of 12 |

## Rail traffic: Be careful when crossing the railway lines!

Please pay attention when driving out of the site **Birsfelden 1** because the view on the harbour railway lines can be limited due to RTC's which are parked on the Varo railway lines.

## Pay attention to the mirror!

Opposite to the site exit is a mirror. The tractive unit of the harbor railway can be seen before crossing the intersection.