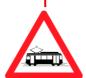

## The railway has always priority!

In the presence of the signal "tramway" the road user has to make certain by himself that there is no railway vehicle and that the intersection is free to cross. The same signalization is present all over the harbour Birsfelden.