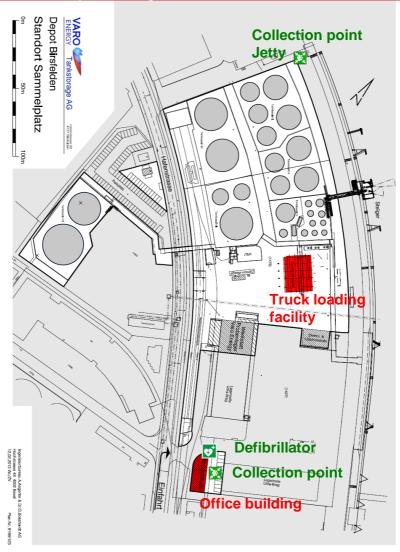

#### Stay calm!

If the alarm siren sounds, all persons on the storage facility must go to the collection point immediately. You will find the respective collection points here:

- Birsfelden 1 tank storage: on the parking lot behind the office building (see attachment)
- Birsfelden 2 tank storage: in front of the building near the entrance gate (see attachment)

Attachment 1 includes a detailed plan of all tank storages showing the respective collection point.

## Location collection point storage Birsfelden 1

| Document:    | General safety regulations Birsfelden 1 & 2 | Date:            | 16.03.2020      |
|--------------|---------------------------------------------|------------------|-----------------|
| Competence:  | QHSE                                        | Revision:        | 2               |
| Released by: | GL                                          | Number of pages: | <b>10</b> of 12 |