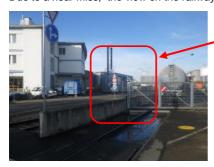

## Rail traffic: Be careful when crossing the railway lines!

Please pay attention when driving out of the site **Birsfelden 1** because the view on the harbour railway lines can be limited due to RTC's which are parked on the Varo railway lines.

Due to a near miss, the view on the railway lines was considerable increased:

View to the railway lines of the harbor rail

The following rules have to be respected when crossing the railway lines:

## Pay attention to the mirror!

Opposite to the site exit is a mirror. The tractive unit of the harbor railway can be seen before crossing the intersection.